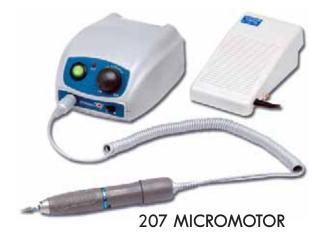

## **207 MICROMOTOR**

- 35,000 rpm
- Features Forward Reverse.
- Non Stage Speed System (0 35,000 rpm)

\*Model 207A includes variable speed foot control \*Model 207B includes on/off foot control

**1-888-833-7790** www.selectdentalmfg.com