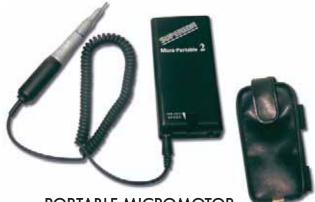

## **PORTABLE MICROMOTOR**

- Rugged and rechargeable, yet compact
- Stepless speed adjustment from 0-25,000 rpm with great torque throughout
- 6 hr charge time with an incredible 8 hr continuous run time even under heavy load
- Sealed Ni-MH battery assures extremely long life
- E type handpiece comes with a doriot straight handpiece nose cone & will accept any kind of E type front end
- Comes complete with convenient holster and charger
- Other front ends available
- Full One Year Warranty