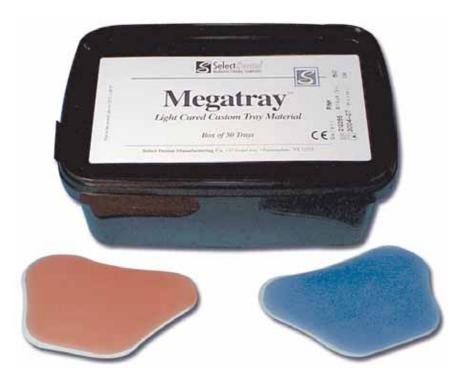

## **MEGATRAY**<sup>TM</sup> LIGHT CURE CUSTOM TRAY MATERIAL

Megatray<sup>™</sup> is a light cure tray material supplied in economical prefabricated sheets— eliminating mixing and mess.

Megatray<sup>™</sup> features good working time along with excellent malleability and adaptation to model. Easy trimming characteristics reduce error as well as effort.

Megatray<sup>™</sup> is odorless and uniform in thickness with low shrinkage and exceptional strength.

Available in 2 colors and sizes. Each size includes 50 Trays per box.

## 2mm- Available in Blue and Pink

1.4mm- Available in Pink

1-888-833-7790

www.selectdentalmfg.com

Select Dental Manufacturing Company 88-90 Allen Blvd. • Farmingdale, NY 11735 Ph: 631-694-3199 • Fx: 631-694-5063